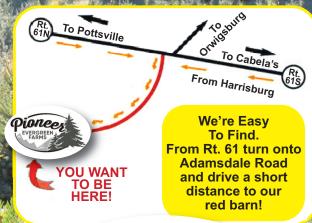

## **Directions To:**

\* We are 10 Minutes North of Cabela's on Route 61

GPS Address: 159 E. Adamsdale Rd., Orwigsburg, PA 17961

## Start a Family Tradition on the Farm!

**Providing Fresh Trees Since 1945** 

Visit Us

xat Schuylkill County's largest door/outdoor standing tree displ

159 East Adamsdale Road Orwigsburg, PA 17961 570-366-2619