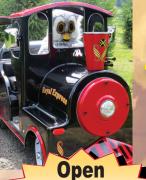

#### **Included: Unlimited Play at the Following:**

- Pedal Cars
  Train Ride
- 200' Mountain Slide Catepillar Crawl
- Soccer Challenge
- My Little Farm
- Cow Milking Contest
  Tot Lot Playground
- Bucking Bronco
- · Corn Crib
- **Bounce Houses**
- Obstacle Course
- 60' Tube Slide Smart Farm Game • 3-Acre Tree Maze
- Funky Pumpkin **Face Trace** The Chalk House
- Additional Activities (Tickets Required): **5 Tickets Included**
- · Water Balloon Launcher · Gone Fishing
- Mountain Launch
- Douglas' Duck Race
- 200' Mountain Launch Horse and Pony Rides
  - Gypsy's Gem Mining Ring-A-Duck
- Petting Zoo