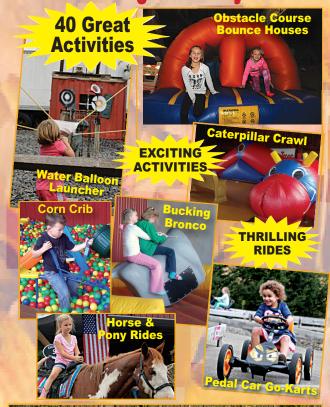

#### **Included: Unlimited Play at the Following:**

- Pedal Cars
  Train Ride
- 200' Mountain Slide Catepillar Crawl
- Soccer Challenge
- My Little Farm
- Cow Milking Contest
  Tot Lot Playground
- Bucking Bronco
- · Corn Crib
- **Bounce Houses**
- Obstacle Course
- 60' Tube Slide Smart Farm Game • 3-Acre Tree Maze
- Funky Pumpkin **Face Trace** The Chalk House
- Additional Activities (Tickets Required): **5 Tickets Included**
- · Water Balloon Launcher · Gone Fishing
- Mountain Launch
- Douglas' Duck Race
- 200' Mountain Launch Horse and Pony Rides
  - Gypsy's Gem Mining Ring-A-Duck
- Petting Zoo

#### **Included: Unlimited Play at the Following:**

- 200' Mountain Slide
- Soccer Challenge
- Cow Milking Contest
- My Little Farm
- Bucking Bronco
- · Corn Crib
- Obstacle Course **Bounce Houses**
- · Catepillar Crawl
- 60' Tube Slide
- Smart Farm Game
- Tot Lot Playground • 3-Acre Tree Maze
- Funky Pumpkin Face Trace
- . The Chalk House