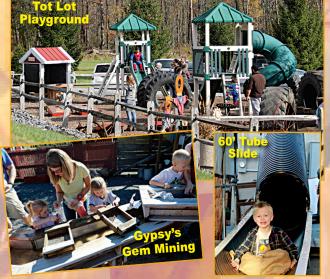

#### **Included: Unlimited Play at the Following:**

- Pedal Cars
  Train Ride
- 200' Mountain Slide Catepillar Crawl
- Soccer Challenge
- My Little Farm
- Cow Milking Contest
  Tot Lot Playground
- Bucking Bronco
- · Corn Crib
- **Bounce Houses**
- Obstacle Course
- 60' Tube Slide Smart Farm Game • 3-Acre Tree Maze
- Funky Pumpkin **Face Trace** The Chalk House
- Additional Activities (Tickets Required): **5 Tickets Included**
- · Water Balloon Launcher · Gone Fishing
- Mountain Launch
- Douglas' Duck Race
- 200' Mountain Launch Horse and Pony Rides
  - Gypsy's Gem Mining Ring-A-Duck
- Petting Zoo

#### **Included: Unlimited Play at the Following:**

- 200' Mountain Slide
- Soccer Challenge
- Cow Milking Contest
- My Little Farm
- Bucking Bronco
- · Corn Crib
- Obstacle Course **Bounce Houses**
- · Catepillar Crawl
- 60' Tube Slide
- Smart Farm Game
- Tot Lot Playground • 3-Acre Tree Maze
- Funky Pumpkin Face Trace
- . The Chalk House