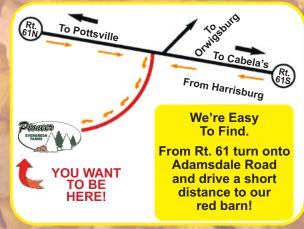

# **Directions To:**

\* We are 10 Minutes North of Cabela's on Route 61 \*

**GPS Address:** 

159 E. Adamsdale Rd., Orwigsburg, PA 17961

Sat., Oct. 12: SISTERS IN FAITH 2:00 to 5:00 p.m.

Sat., Oct. 19: **RADIOACTIVE MUNSTERS** 2:00 to 5:00 p.m.

**Have Fun** With Your **Group In Our Country Setting!** 

\*Open Columbus Day, Oct. 14th: 12 to 7 PM

DATES ARE FILLING UP FAST. RESERVE YOURS TODAY!

159 East Adamsdale Road Orwigsburg, PA 17961 570-366-2619