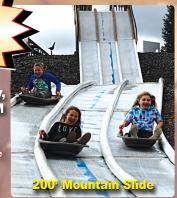

#### **Included: Unlimited Play at the Following:**

- Pedal Cars
  Train Ride
- 200' Mountain Slide Catepillar Crawl
- Soccer Challenge
- My Little Farm
- Cow Milking Contest
  Tot Lot Playground
- Bucking Bronco
- · Corn Crib
- **Bounce Houses**
- Obstacle Course
- 60' Tube Slide Smart Farm Game • 3-Acre Tree Maze
- Funky Pumpkin **Face Trace** The Chalk House
- Additional Activities (Tickets Required): **5 Tickets Included**
- · Water Balloon Launcher · Gone Fishing
- Mountain Launch
- Douglas' Duck Race
- 200' Mountain Launch Horse and Pony Rides
  - Gypsy's Gem Mining Ring-A-Duck
- Petting Zoo

#### **Included: Unlimited Play at the Following:**

- 200' Mountain Slide
- Soccer Challenge
- Cow Milking Contest
- My Little Farm
- Bucking Bronco
- · Corn Crib
- Obstacle Course **Bounce Houses**
- · Catepillar Crawl
- 60' Tube Slide
- Smart Farm Game
- Tot Lot Playground • 3-Acre Tree Maze
- Funky Pumpkin Face Trace
- . The Chalk House